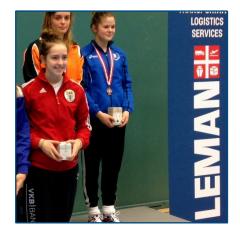

## A STRONG SPONSOR FOR A GROWING SPORT

The Danish fencers have won medals at both European Championships and World Cup in 2015. Furthermore, many new talents are waiting in the wings. Through the new sponsorship, LEMAN will strengthen the fencing sport in Denmark, for instance as a mass sport among young athletes. "We wish to maintain and develop our young talents by providing financial support in order to participate in international competitions. Thanks to LEMAN, we can now offer improved expert services and competition travel allowances to our young elite athletes, "says Jan Sylvest Jensen, President of the Danish Fencing Federation.

Foto: Jeanne Kvornum og privat